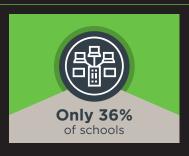

By 2022, **40% of** 

Only 36% of schools confirm their school has an IT-specific strategy.<sup>3</sup>

students nationwide don't have access to the technology they need for remote learning.<sup>4</sup>