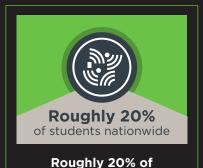

By 2022, **40% of** 

Only 36% of schools confirm their school has an IT-specific strategy.<sup>3</sup>

students nationwide don't have access to the technology they need for remote learning.<sup>4</sup>