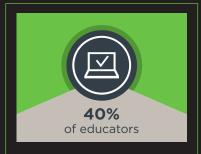

51% of education
leaders do not feel they
have adequate staffing
to implement new
technology or to
integrate technology
into the classroom.<sup>1</sup>

educators and 20% of parents and caregivers will undergo training to develop digital skills that foster better student engagement, knowledge acquisition, and learning retention.<sup>2</sup>

By 2022, **40% of** 

Only 36% of schools confirm their school has an IT-specific strategy.<sup>3</sup>

students nationwide don't have access to the technology they need for remote learning.<sup>4</sup>