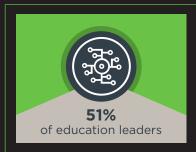

51% of education
leaders do not feel they
have adequate staffing
to implement new
technology or to
integrate technology
into the classroom.<sup>1</sup>

educators and 20% of parents and caregivers will undergo training to develop digital skills that foster better student engagement, knowledge acquisition, and learning retention.<sup>2</sup>