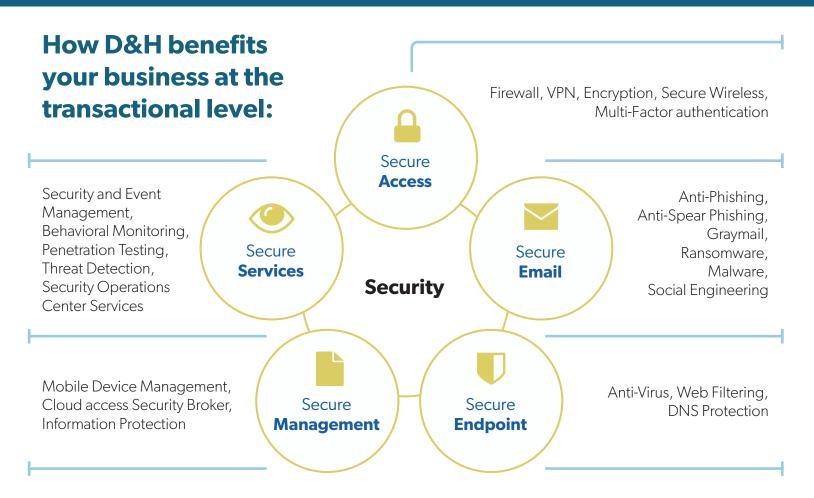

## **Security Cloud Cluster: Protect Your Entire IT Environment**

The D&H security cluster provides aggregate solutions for you to grow— in a flexible and customizable delivery model—through secure access, secure email, secure endpoint, secure management, and secure services.

Save time and money protecting devices with Security-as-a-Service—our EDR managed security solution features two-way firewall, intrusion detection, anti-phishing, web filtering, and user app control.

Visit dandh.com/security or contact CloudSolutions@dandh.com to learn more about the Security Cloud Cluster and the complementary vendors' products and services that make up the complete solution.