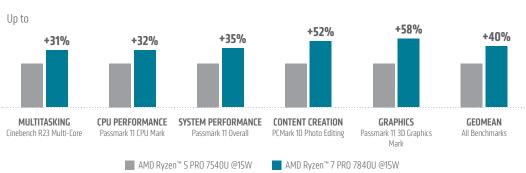

## AMD RYZEN™ PRO 7040U SERIES PROCESSORS

PROCESSOR UPSELL GUIDE (AMD RYZEN™ 5 PRO 7540U TO RYZEN™ 7 PRO 7840U)

#### POWERING THE BEST AMD BUSINESS PCs IN THE WORLD

Both AMD Ryzen<sup>™</sup> 5 PRO 7540U and Ryzen<sup>™</sup> 7 PRO 7840U processors are considered the world's most advanced processors with unparalleled power efficiency for premium business laptops offering leadership performance, unmatched battery life and efficiency.

## UPGRADE FROM RYZEN™ 5 TO RYZEN™ 7 FOR ABSOLUTE POWERHOUSE PERFORMANCE

## **UPGRADE TO RYZEN™ 7** FOR FASTER PERFORMANCE IN PREMIUM BUSINESS LAPTOPS

Both with superior "Zen 4" architecture Upgrade from 6 to 8 high performance cores Upgrade from up to 4.9GHz to up to 5.1GHz Upgrade from 22MB to 24MB total cache