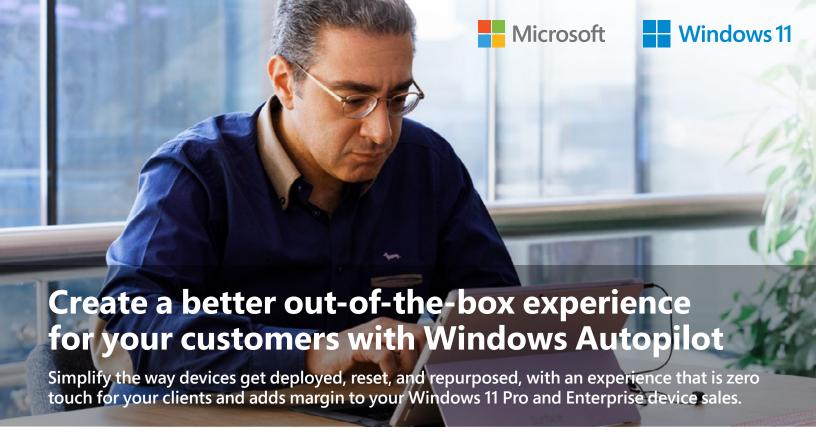

## Why Windows Autopilot?

- Perceptions about the time-intensive nature of Windows device deployment may inhibit some customers from moving to new Windows 11 Pro and Enterprise devices. Modernizing deployment with Windows Autopilot helps address that concern.
- With Windows Autopilot, a partner can optimize user features, settings, and apps for the customer without ever touching the device.
- Windows Autopilot also simplifies ongoing device management, including reset, recovering, re-purposing, and end-of-life disposal.

## Why should resellers embrace Windows Autopilot?

- Grow Windows 11 Pro device sales through faster device refresh.
- Build profitable, scalable device deployment and management offerings.
- Cross-sell/up-sell Microsoft cloud services, e.g., EMS and Microsoft 365.
- Generate higher customer satisfaction, retention, and lifetime value.

Windows 11 Pro is also still available! Get started with Windows Autopilot at D&H today for whichever OS meets the needs of your business. Contact ProServices@dandh.com for more information.

Get started with Windows Autopilot at D&H today!

## **How does Windows Autopilot work with D&H?**

When you add Windows Autopilot services to your Windows 11 Pro and Enterprise device purchases, we unbox the device, capture the required data, and link it to the appropriate end user tenant and profile via Microsoft Partner Center before it ever ships! When your clients unbox the device and connect to the Internet, Windows Autopilot takes care of the rest by transferring their personalized settings, apps, and data to them in just minutes.