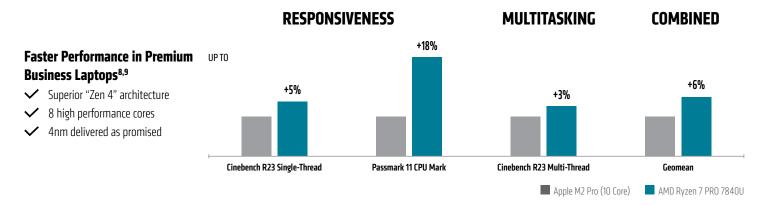

# Faster Performance in Premium Business Laptops<sup>4,5</sup>

- ✓ Superior "Zen 4" architecture
- ✓ 8 high performance cores
- "U Series" provides performance and power efficiency for T&L systems
- Competes against higher power "P Series"

# **LEADERSHIP CPU PERFORMANCE VS APPLE M2 PRO**