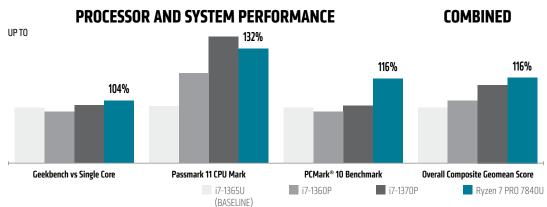

## LEADERSHIP PERFORMANCE VS INTEL 13TH GEN

# Faster Performance in Premium Business Laptops<sup>4,5</sup>

- ✓ Superior "Zen 4" architecture
- ✓ 8 high performance cores
- "U Series" provides performance and power efficiency for T&L systems
- Competes against higher power "P Series"