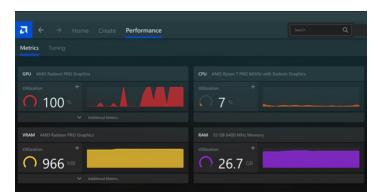

# AMD RYZEN™ PRO 7040 HS-SERIES PROCESSORS FOR DESKTOP-CLASS MOBILE WORKSTATIONS

The world's most advanced x86 processors, with a **new revolutionary AI engine** on select models providing premium AI collaboration experiences along with the **integrated Radeon™ PRO Graphics driver** and up to **eight high-performance cores** to tackle demanding professional workflows from design simulations, software development and rendering on-the-go.



World's Fastest and Most Advanced Business Processor<sup>1</sup>



Amazing power efficiency for business laptop processor



#### AMD RDNA3™

Powerful integrated graphics



#### AMD Ryzen™ Al

World's first integrated Al engine in an x86 processor<sup>2</sup>

# **PROFESSIONAL GRAPHICS**



AMD Radeon™ PRO Settings Interface

# **ISV Application Certifications** for leading design tools like:

ANSYS® | Autodesk AutoCAD® | PTC Creo® | Bentley MicroStation® Siemens NX | Autodesk Revit® | Siemens Solid Edge® | Dassault SOLIDWORKS®

> AMD Ryzen™ PRO 7040 Series processors feature the integrated Radeon™ PRO Graphics driver, bringing benefits to users of professional content creation applications, including:

- Enterprise-Grade Quality and Reliability
- **Optimizations for professional software applications**

## AMD RYZEN™ AI – FULLY INTEGRATED IN CPU FOR OPTIMAL EFFICIENCY



**Eye Gaze** Correction



**Portrait** Blur



Auto **Framing** 

**Integrated AI Engine provides AI experiences** with incredible battery life, speed, and quiet operation





## AMD PRO TECHNOLOGIES

AM