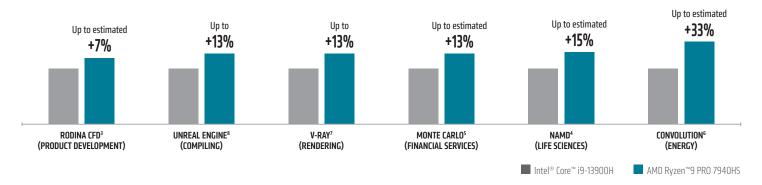

### **HOW IT PERFORMS**

Based on a smaller node size of the AMD processor for an x86 platform, as of August 2022. CD-203
As of May 2023. AND has the first and only available dedicated All engine on an x86. Windows processor, where 'dedicated All engine' is defined as an All engine that has no function other than to process Al inference models and is part of the x86 processor die. Intel's newest 13th gen Windows-based x86 processors consist of Core 19, Core 17, Core 15, and Core 18 models listed here. https://www.hus.net.com/cornetm/www.lus/en/products/jetails/processors/core-listed/in-listed/in-listed/in-listed/in-listed/in-listed/in-listed/in-listed/in-listed/in-listed/in-listed/in-listed/in-listed/in-listed/in-listed/in-listed/in-listed/in-listed/in-listed/in-listed/in-listed/in-listed/in-listed/in-listed/in-listed/in-listed/in-listed/in-listed/in-listed/in-listed/in-listed/in-listed/in-listed/in-listed/in-listed/in-listed/in-listed/in-listed/in-listed/in-listed/in-listed/in-listed/in-listed/in-listed/in-listed/in-listed/in-listed/in-listed/in-listed/in-listed/in-listed/in-listed/in-listed/in-listed/in-listed/in-listed/in-listed/in-listed/in-listed/in-listed/in-listed/in-listed/in-listed/in-listed/in-listed/in-listed/in-listed/in-listed/in-listed/in-listed/in-listed/in-listed/in-listed/in-listed/in-listed/in-listed/in-listed/in-listed/in-listed/in-listed/in-listed/in-listed/in-listed/in-listed/in-listed/in-listed/in-listed/in-listed/in-listed/in-listed/in-listed/in-listed/in-listed/in-listed/in-listed/in-listed/in-listed/in-listed/in-listed/in-listed/in-listed/in-listed/in-listed/in-listed/in-listed/in-listed/in-listed/in-listed/in-listed/in-listed/in-listed/in-listed/in-listed/in-listed/in-listed/in-listed/in-listed/in-listed/in-listed/in-listed/in-listed/in-listed/in-listed/in-listed/in-listed/in-listed/in-listed/in-listed/in-listed/in-listed/in-listed/in-listed/in-listed/in-listed/in-listed/in-listed/in-listed/in-listed/in-listed/in-listed/in-listed/in-listed/in-listed/in-listed/in-listed/in-listed/in-listed/in-listed/in-listed/i

<sup>3-26.8-19/24, 11-3-5.01,</sup> wittooks 11-PML system manutactures may vary cominguatous; gening contributions; growing contributions (special contribution).

19/247-9-10: Based on AMD performance is the bestings at of 10 junc bestings at of 10 junc besting as 47 in Jun Les California (Sal Vision) and the last of 10 junc besting as 47 in Jun Les California (Sal Vision) and the last of 10 junc besting as 47 in Jun Les California (Sal Vision) and the last of 10 junc besting as 47 in Jun Les California (Sal Vision) and the last of 10 junc besting as 47 in Jun Les California (Sal Vision) and the last of 10 junc besting as 47 in Jun Les California (Sal Vision) and the last of 10 junc besting as 47 in Jun Les California (Sal Vision) and the last of 10 junc besting as 47 in Jun Les California (Sal Vision) and 10 junc besting as 47 in Jun Les California (Sal Vision) and 10 junc besting as 47 in Jun Les California (Sal Vision) and 10 junc besting as 47 in Jun Les California (Sal Vision) and 10 junc besting as 47 in Jun Les California (Sal Vision) and 10 junc besting as 47 in Jun Les California (Sal Vision) and 10 junc besting as 47 in Jun Les California (Sal Vision) and 10 junc besting as 47 in Jun Les California (Sal Vision) and 10 junc besting as 47 in Jun Les California (Sal Vision) and 10 junc besting as 47 in Jun Les California (Sal Vision) and 10 junc besting as 47 in Jun Les California (Sal Vision) and 10 junc besting as 47 in Jun Les California (Sal Vision) and 10 junc besting as 47 in Jun Les California (Sal Vision) and 10 junc besting as 47 in Jun Les California (Sal Vision) and 10 junc besting as 47 in Jun Les California (Sal Vision) and 10 junc besting as 47 in Jun Les California (Sal Vision) and 10 junc besting as 47 in Jun Les California (Sal Vision) and 10 junc besting as 47 in Jun Les California (Sal Vision) and 10 junc besting as 47 in Jun Les California (Sal Vision) and 10 junc besting as 47 in Jun Les California (Sal Vision) and 10 junc besting as 47 in Jun Les California (Sal Vision) and 10 junc besting as