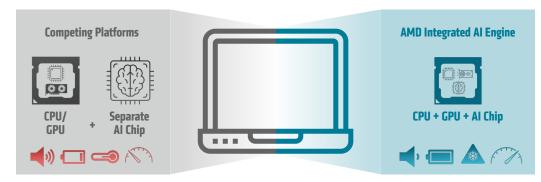

#### AMD Ryzen™ Al

World's first integrated Al engine in an x86 processor<sup>2</sup>

## AMD RYZEN™ AI – FULLY INTEGRATED IN CPU FOR OPTIMAL EFFICIENCY

**Eye Gaze** Correction

**Portrait** Blur

Auto **Framing** 

**Integrated AI Engine provides AI experiences** with incredible battery life, speed, and quiet operation